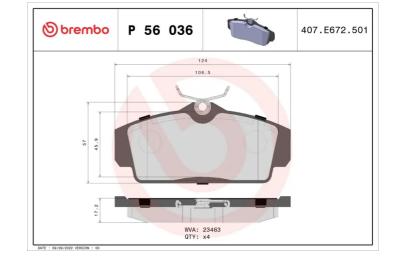

### **Technical specifications**

| EAN code                         | Axle                             | Thickness                               |
|----------------------------------|----------------------------------|-----------------------------------------|
| <b>8020584055168</b>             | Front                            | <b>17</b> mm                            |
| Width                            | Height                           | Braking system                          |
| <b>124</b> mm                    | <b>58</b> mm                     | <b>Lucas</b>                            |
| Wear indicator<br><b>Without</b> | WVA number<br><b>23093,23463</b> | Accessories<br>With anti-squeal<br>shim |