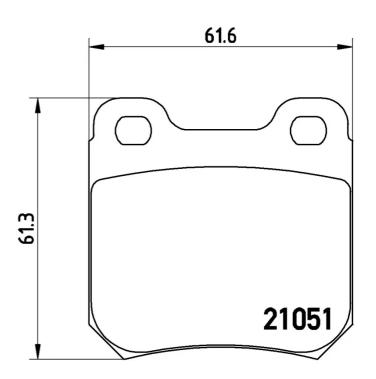

## **Technical specifications**

| EAN code<br><b>8020584055410</b> | Axle<br><b>Rear</b>    | Thickness  16 mm                        |
|----------------------------------|------------------------|-----------------------------------------|
| Width 62 mm                      | Height<br><b>61</b> mm | Braking system<br><b>Teves</b>          |
| Wear indicator<br><b>Without</b> | WVA number<br>21051    | Accessories<br>With anti-squeal<br>shim |