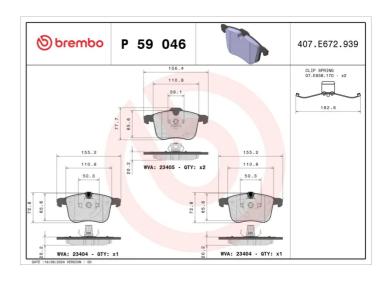

## **Technical specifications**

| EAN code<br><b>8020584059616</b>           | Axle<br>Front                    | Thickness<br><b>20</b> mm                                           |
|--------------------------------------------|----------------------------------|---------------------------------------------------------------------|
| Width 155 mm                               | Height <b>73</b> mm              | Braking system <b>Teves</b>                                         |
| Wear indicator Prepared for wear indicator | WVA number<br><b>23404,23405</b> | Accessories With accessories With anti-squeal shim With piston clip |