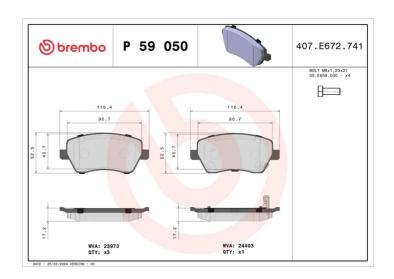

## **Technical specifications**

| EAN code<br><b>8020584061541</b> | Axle<br>Front                    | Thickness <b>17</b> mm                                                      |
|----------------------------------|----------------------------------|-----------------------------------------------------------------------------|
| Width<br>116 mm                  | Height 53 mm                     | Braking system<br>Lucas                                                     |
| Wear indicator <b>Acoustic</b>   | WVA number<br><b>23973,24403</b> | Accessories With accessories With anti-squeal shim With brake caliper bolts |