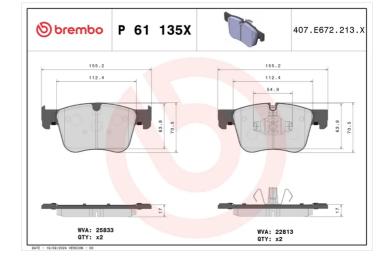

## **Technical specifications**

| EAN code                                         | Axle                      | Thickness                                                                       |
|--------------------------------------------------|---------------------------|---------------------------------------------------------------------------------|
| <b>8020584121788</b>                             | Front                     | <b>17</b> mm                                                                    |
| Width                                            | Height                    | Braking system                                                                  |
| <b>155</b> mm                                    | <b>70</b> mm              | <b>Teves</b>                                                                    |
| Wear indicator<br>Prepared for wear<br>indicator | WVA number<br>22813,25833 | Accessories<br>With accessories<br>With anti-squeal<br>shim<br>With piston clip |