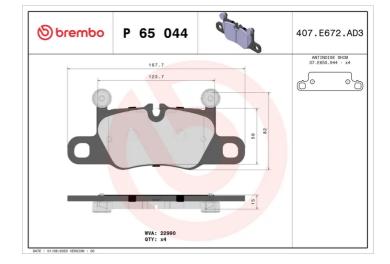

#### **Technical specifications**

| EAN code                                         | Axle                       | Thicknes                              |
|--------------------------------------------------|----------------------------|---------------------------------------|
| <b>8020584118047</b>                             | <b>Rear</b>                | <b>16</b> mm                          |
| Width                                            | Height                     | Braking s                             |
| <b>188</b> mm                                    | <b>82</b> mm               | Brembo                                |
| Wear indicator<br>Prepared for wear<br>indicator | WVA number<br><b>22990</b> | Accessori<br>With ant<br>shim<br>With |

ries ti-squeal With counterweights