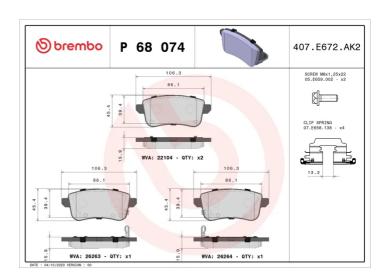

## **BRAKE PAD** P 68 074

## **Technical specifications**

**Thickness** EAN code Axle 8020584122877 Rear 16 mm Width Height Braking system 106 mm 45 mm **TRW** 

Accessories

With accessories Wear indicator WVA number With anti-squeal Acoustic 22104,26263,26264 shim