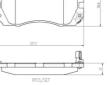

#### **Technical specifications**

| EAN code             | Axle                     | Thickness        |
|----------------------|--------------------------|------------------|
| <b>8020584057148</b> | Front                    | <b>17</b> mm     |
| Width                | Height                   | Braking system   |
| <b>128</b> mm        | <b>59</b> mm             | <b>Akebono</b>   |
| Wear indicator       | WVA number               | Accessories      |
| <b>Acoustic</b>      | <b>21482,24389,24390</b> | With anti-squeal |