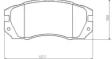

#### **Technical specifications**

| EAN code             | Axle                     | Thickness        |
|----------------------|--------------------------|------------------|
| <b>8020584057148</b> | Front                    | <b>17</b> mm     |
| Width                | Height                   | Braking system   |
| <b>128</b> mm        | <b>59</b> mm             | <b>Akebono</b>   |
| Wear indicator       | WVA number               | Accessories      |
| <b>Acoustic</b>      | <b>21482,24389,24390</b> | With anti-squeal |