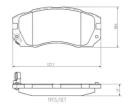

#### **Technical specifications**

| EAN code             | Axle                     | Thickness        |
|----------------------|--------------------------|------------------|
| <b>8020584057148</b> | Front                    | <b>17</b> mm     |
| Width                | Height                   | Braking system   |
| <b>128</b> mm        | <b>59</b> mm             | <b>Akebono</b>   |
| Wear indicator       | WVA number               | Accessories      |
| <b>Acoustic</b>      | <b>21482,24389,24390</b> | With anti-squeal |