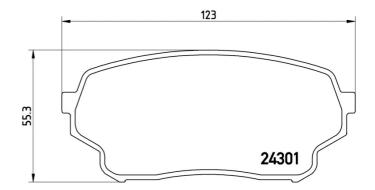

#### **Technical specifications**

| EAN code                  | Axle                       | Thickness                               |
|---------------------------|----------------------------|-----------------------------------------|
| <b>8020584062098</b>      | Front                      | <b>16</b> mm                            |
| Width                     | Height                     | Braking system                          |
| <b>123</b> mm             | 55 mm                      | <b>Akebono</b>                          |
| Wear indicator<br>Without | WVA number<br><b>24301</b> | Accessories<br>With anti-squeal<br>shim |