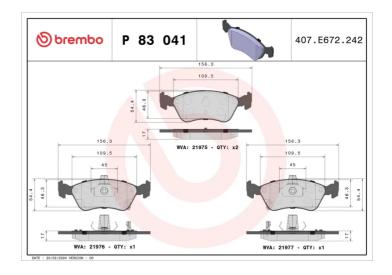

## **Technical specifications**

EAN code Axle Thickness
8020584057766 Front 18 mm

Width Height Braking system
156 mm 55 mm Teves

Accessories
Wear indicator WVA number With accessories

21975,21976,21977

Accessories
With accessories
With anti-squeal
shim
With piston clip