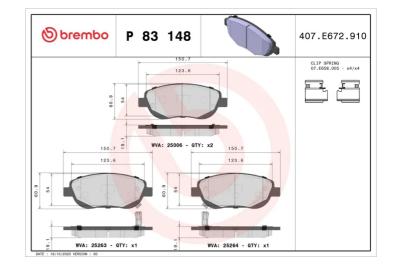

## **Technical specifications** Thickness EAN code Axle 8020584108949 Front **19** mm Width Height Braking system 151 mm **61** mm Bosch Accessories Wear indicator WVA number

Acoustic

25006,25263,25264

With accessories With anti-squeal shim