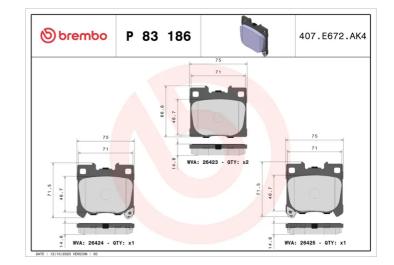

## **Technical specifications**

| EAN code<br>8020584122914         | Axle<br><b>Rear</b>                    | Thickness<br>15 mm                      |
|-----------------------------------|----------------------------------------|-----------------------------------------|
| Width<br><b>75</b> mm             | Height<br><b>66</b> mm                 |                                         |
| Wear indicator<br><b>Acoustic</b> | WVA number<br><b>26423,26424,26425</b> | Accessories<br>With anti-squeal<br>shim |