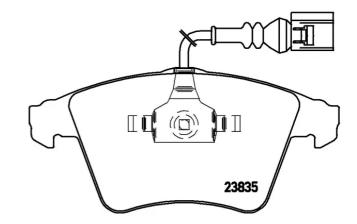

- **OE-equivalent**  $\checkmark$
- Brembo quality  $\checkmark$
- ECE-R90 certificate
- Safety ~
- Performance
- Comfort
- With accessories

| Technical sp                      | ecifications                     |                                                                  |
|-----------------------------------|----------------------------------|------------------------------------------------------------------|
| EAN code                          | Axle                             | Thickness                                                        |
| <b>8020584059838</b>              | <b>Front</b>                     | <b>19</b> mm                                                     |
| Width                             | Height                           | Braking sys                                                      |
| <b>156</b> mm                     | <b>73</b> mm                     | <b>Teves</b>                                                     |
| Wear indicator<br><b>Electric</b> | WVA number<br><b>23749,23835</b> | Accessories<br>With access<br>With anti-s<br>shim<br>With pistor |

S sories squeal n clip