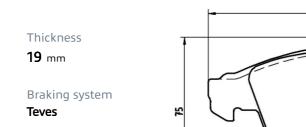

- **OE-equivalent**  $\checkmark$
- Brembo quality  $\checkmark$
- ECE-R90 certificate
- Safety ~
- Performance
- Comfort
- With accessories

| Technical sp                      | ecifications                     |                                                                  |
|-----------------------------------|----------------------------------|------------------------------------------------------------------|
| EAN code                          | Axle                             | Thickness                                                        |
| <b>8020584059838</b>              | <b>Front</b>                     | <b>19</b> mm                                                     |
| Width                             | Height                           | Braking sys                                                      |
| <b>156</b> mm                     | <b>73</b> mm                     | <b>Teves</b>                                                     |
| Wear indicator<br><b>Electric</b> | WVA number<br><b>23749,23835</b> | Accessories<br>With access<br>With anti-s<br>shim<br>With pistor |

S sories squeal n clip