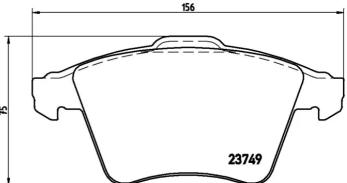

- **OE-equivalent**  $\checkmark$
- Brembo quality  $\checkmark$
- ECE-R90 certificate
- Safety ~
- Performance
- Comfort
- With accessories

| Technical sp                      | ecifications                     |                                                                  |
|-----------------------------------|----------------------------------|------------------------------------------------------------------|
| EAN code                          | Axle                             | Thickness                                                        |
| <b>8020584059838</b>              | <b>Front</b>                     | <b>19</b> mm                                                     |
| Width                             | Height                           | Braking sys                                                      |
| <b>156</b> mm                     | <b>73</b> mm                     | <b>Teves</b>                                                     |
| Wear indicator<br><b>Electric</b> | WVA number<br><b>23749,23835</b> | Accessories<br>With access<br>With anti-s<br>shim<br>With pistor |

S sories squeal n clip