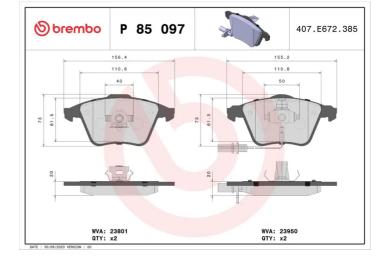

- OE-equivalent
- Brembo quality
- ECE-R90 certificate
- 🗸 Safety
- Performance
- Comfort
- With accessories

| Technical specifications          |                           |                                                                                 |
|-----------------------------------|---------------------------|---------------------------------------------------------------------------------|
| EAN code                          | Axle                      | Thickness                                                                       |
| <b>8020584062463</b>              | Front                     | <b>20</b> mm                                                                    |
| Width                             | Height                    | Braking system                                                                  |
| <b>156</b> mm                     | <b>73</b> mm              | <b>Teves</b>                                                                    |
| Wear indicator<br><b>Electric</b> | WVA number<br>23801,23950 | Accessories<br>With accessories<br>With anti-squeal<br>shim<br>With piston clip |