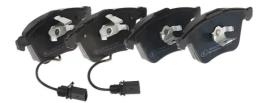

## BRAKE PAD P 85 097

The P 85 097 brake pad is synonymous with reliability

The Brembo brake pad guarantees ultimate safety when braking thanks to the use of more than 100 different compounds, designed according to the type of vehicle and use. Stopping distances reduced to a minimum, maximum driving comfort and silent operation are the most important features of Brembo materials. Brembo brake pads are supplied together with an extensive range of accessories and assembly kits for professionalstandard installation.

- OE-equivalent
- Brembo quality
- ECE-R90 certificate
- 🗸 Safety
- Performance
- Comfort
- With accessories

| Technical specifications          |                           |                                                                                 |
|-----------------------------------|---------------------------|---------------------------------------------------------------------------------|
| EAN code                          | Axle                      | Thickness                                                                       |
| <b>8020584062463</b>              | Front                     | <b>20</b> mm                                                                    |
| Width                             | Height                    | Braking system                                                                  |
| <b>156</b> mm                     | <b>73</b> mm              | <b>Teves</b>                                                                    |
| Wear indicator<br><b>Electric</b> | WVA number<br>23801,23950 | Accessories<br>With accessories<br>With anti-squeal<br>shim<br>With piston clip |