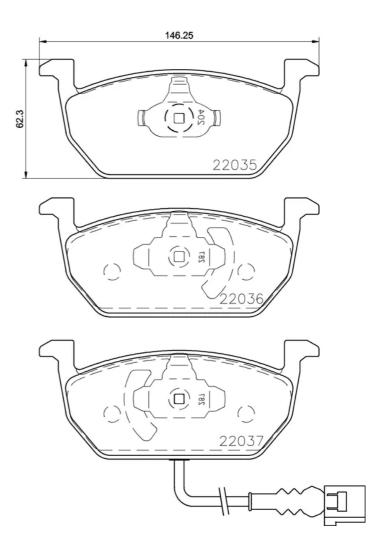

## **Technical specifications**

EAN code Axle Thickness 8020584112502 Front 17 mm

Width Height Braking system

**146** mm **62** mm **Teves** 

Accessories

Wear indicator WVA number Electric 22035,22036,22037