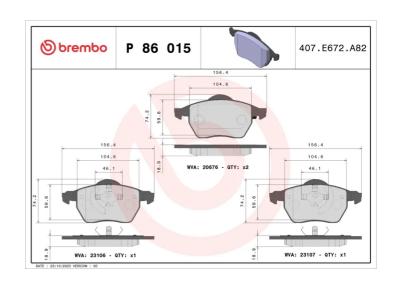

## **Technical specifications**

| 8020584059036 Front 19 mm | 156 mm  Wear indicator  Without | 74 mm  WVA number 20676,23106,23107 | Teves  Accessories With accessories With anti-squeal shim |
|---------------------------|---------------------------------|-------------------------------------|-----------------------------------------------------------|
| FAN code Ayle Thickness   |                                 |                                     |                                                           |