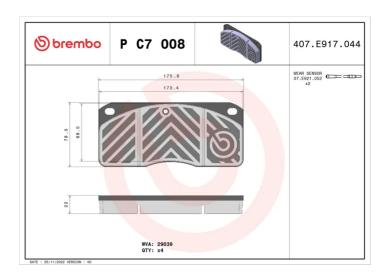

## BRAKE PAD P C7 008

## **Technical specifications**

| EAN code<br><b>8020584122068</b>  | Axle<br>Front and rear  | Thickness<br>22 mm                |
|-----------------------------------|-------------------------|-----------------------------------|
| Width<br><b>176</b> mm            | Height <b>79</b> mm     | Braking system<br><b>TRW</b>      |
| Wear indicator<br><b>Electric</b> | WVA number <b>29039</b> | Accessories With anti-squeal shim |