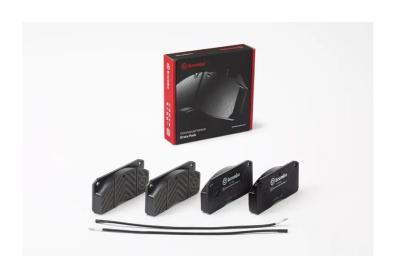

## BRAKE PAD P C7 008

## The P C7 008 brake pad is synonymous with reliability

The Brembo brake pad guarantees ultimate safety when braking thanks to the use of more than 100 different compounds, designed according to the type of vehicle and use. Stopping distances reduced to a minimum, maximum driving comfort and silent operation are the most important features of Brembo materials. Brembo brake pads are supplied together with an extensive range of accessories and assembly kits for professional-standard installation.

- ✓ OE-equivalent
- Brembo quality
- ✓ ECE-R90 certificate
- Safety
- Performance
- ✓ Comfort

## **Technical specifications**

| EAN code<br><b>8020584122068</b>  | Axle<br>Front and rear  | Thickness<br>22 mm                |
|-----------------------------------|-------------------------|-----------------------------------|
| Width<br><b>176</b> mm            | Height <b>79</b> mm     | Braking system<br><b>TRW</b>      |
| Wear indicator<br><b>Electric</b> | WVA number <b>29039</b> | Accessories With anti-squeal shim |