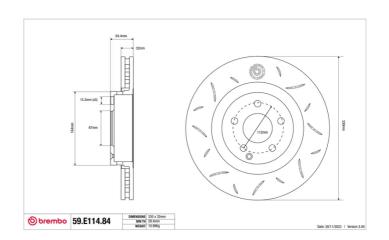

## **Technical specifications**

Diameter Thickness (TH) Height (A)
330 mm 32 mm 65 mm

Number of holes (C) Brake disc type

Centering

Solid

67 mm

Min. thickness Tightening torque Axle

29,4 mm T30 Nm Front

Units per box EAN code **8020584605578** 