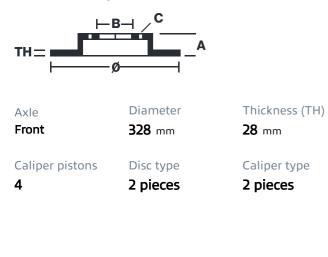

## () brembo

## UPGRADE GT KIT 1A1.6022A\_

The 1A1.6022A\_ GT kit is synonymous with superior performance

Complete braking systems, comprising components derived from the world of motorsports and offering unrivalled levels of technology on the market. They feature aluminium radial-mounted fixed calipers, with opposing pistons. Depending on the type of system and the required performance level, the calipers can either be in two-parts, monoblock or even monoblock machined from solid billet metal. The uprated brake discs can be integral (one-piece) or composite, drilled or slotted.



- Brembo quality
- Safety
- Performance
- Comfort
- Sports driving
- Sporty look

Available in 3 colours

🛑 1A1.6022A1 🛛 🛑 1A1.6022A2 🔹 🛑 1A1.6022A3



## **Technical specifications**





**COMPATIBLE VEHICLES**