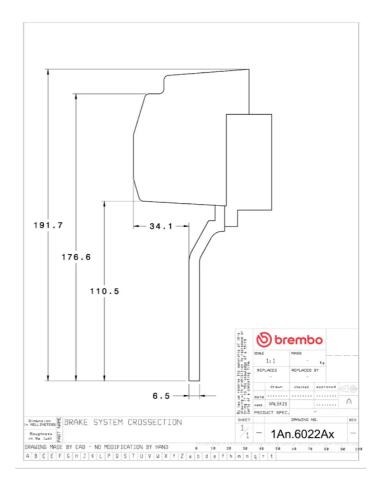

## () brembo

## UPGRADE GT KIT 1A1.6022A\_

The 1A1.6022A\_ GT kit is synonymous with superior performance

Complete braking systems, comprising components derived from the world of motorsports and offering unrivalled levels of technology on the market. They feature aluminium radial-mounted fixed calipers, with opposing pistons. Depending on the type of system and the required performance level, the calipers can either be in two-parts, monoblock or even monoblock machined from solid billet metal. The uprated brake discs can be integral (one-piece) or composite, drilled or slotted.



- Brembo quality
- Safety
- Performance
- Comfort
- Sports driving
- Sporty look

Available in 3 colours

🛑 1A1.6022A1 🛛 🛑 1A1.6022A2 🔹 🛑 1A1.6022A3



## **Technical specifications**





**COMPATIBLE VEHICLES**