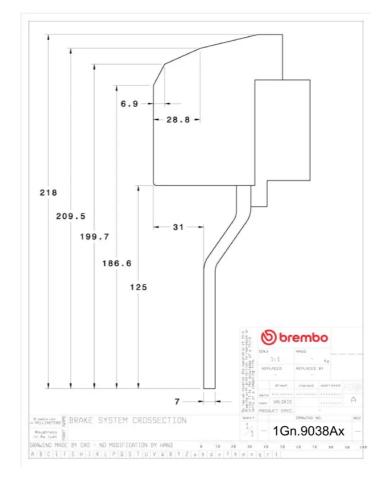

## **Technical specifications**

Axle Diameter Thickness (TH)

**Front** 380 mm 34 mm

Caliper pistons Disc type Caliper type

8 2 pieces Monoblock

**COMPATIBLE VEHICLES**