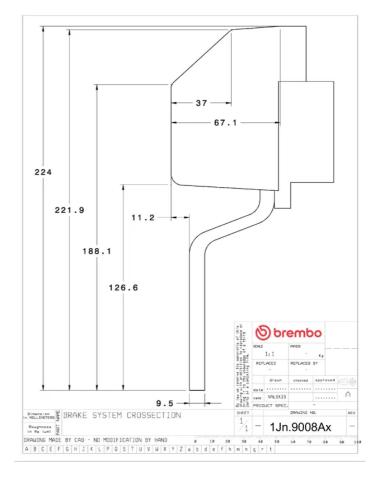

## **Technical specifications**

Axle Diameter Thickness (TH)

**Front** 380 mm 34 mm

Caliper pistons Disc type Caliper type

6 2 pieces 2 pieces

**COMPATIBLE VEHICLES**