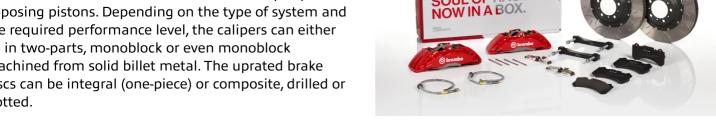

## The 1J3.9008A\_ GT kit is synonymous with superior performance

Complete braking systems, comprising components derived from the world of motorsports and offering unrivalled levels of technology on the market. They feature aluminium radial-mounted fixed calipers, with opposing pistons. Depending on the type of system and the required performance level, the calipers can either be in two-parts, monoblock or even monoblock machined from solid billet metal. The uprated brake discs can be integral (one-piece) or composite, drilled or slotted.