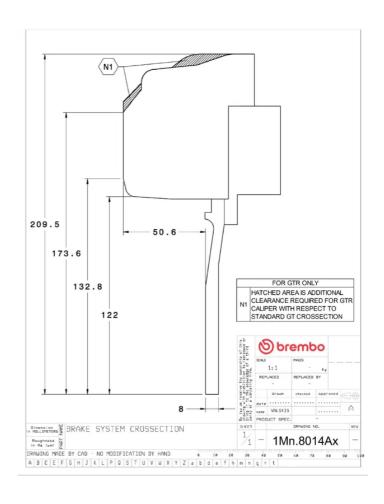

s synonymous with superior performance

Complete braking systems, comprising components derived from the world of motorsports and offering unrivalled levels of technology on the market. They feature aluminium radial-mounted fixed calipers, with opposing pistons. Depending on the type of system and the required performance level, the calipers can either be in two-parts, monoblock or even monoblock machined from solid billet metal. The uprated brake discs can be integral (one-piece) or composite, drilled or slotted.



- Brembo quality
- Safety
- Performance
- Comfort
- Racing inspired
- Sports driving
- Sporty look

Available in 1 colours



## **Technical specifications**



Axle Diameter Thickness (TH)

**Front** 355 mm 32 mm

Caliper pistons Disc type Caliper type

6 2 pieces Monoblock