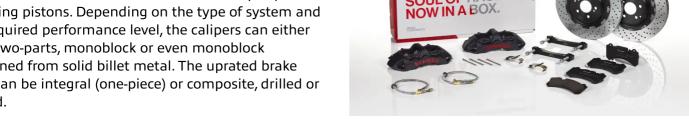

## The 1M1.8014AS GT kit is synonymous with superior performance

Complete braking systems, comprising components derived from the world of motorsports and offering unrivalled levels of technology on the market. They feature aluminium radial-mounted fixed calipers, with opposing pistons. Depending on the type of system and the required performance level, the calipers can either be in two-parts, monoblock or even monoblock machined from solid billet metal. The uprated brake discs can be integral (one-piece) or composite, drilled or slotted.