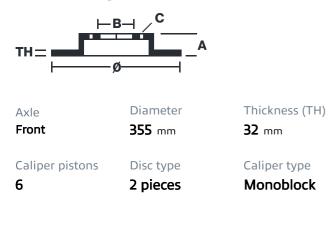

## () brembo

## UPGRADE GT | R KIT 1M1.8016AR

The 1M1.8016AR GT kit is synonymous with superior performance

Complete braking systems, comprising components derived from the world of motorsports and offering unrivalled levels of technology on the market. They feature aluminium radial-mounted fixed calipers, with opposing pistons. Depending on the type of system and the required performance level, the calipers can either be in two-parts, monoblock or even monoblock machined from solid billet metal. The uprated brake discs can be integral (one-piece) or composite, drilled or slotted.

- Brembo quality
- Safety
- Performance
- Comfort
- Racing inspired
- Sports driving
- Sporty look

Available in 1 colours







## **Technical specifications**