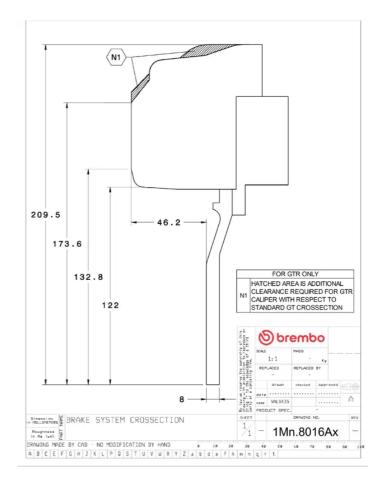

## () brembo

## UPGRADE GT | R KIT 1M1.8016AR

The 1M1.8016AR GT kit is synonymous with superior performance

Complete braking systems, comprising components derived from the world of motorsports and offering unrivalled levels of technology on the market. They feature aluminium radial-mounted fixed calipers, with opposing pistons. Depending on the type of system and the required performance level, the calipers can either be in two-parts, monoblock or even monoblock machined from solid billet metal. The uprated brake discs can be integral (one-piece) or composite, drilled or slotted.

- Brembo quality
- Safety
- Performance
- Comfort
- Racing inspired
- Sports driving
- Sporty look

Available in 1 colours







## **Technical specifications**