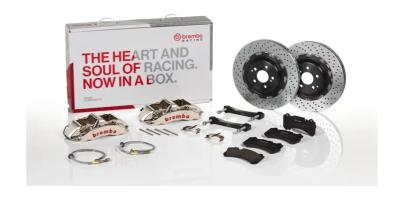

## The 1M1.8048AR GT kit is synonymous with superior performance

Complete braking systems, comprising components derived from the world of motorsports and offering unrivalled levels of technology on the market. They feature aluminium radial-mounted fixed calipers, with opposing pistons. Depending on the type of system and the required performance level, the calipers can either be in two-parts, monoblock or even monoblock machined from solid billet metal. The uprated brake discs can be integral (one-piece) or composite, drilled or slotted.

- ✓ Brembo quality
- ✓ Safety
- ✓ Performance
- ✓ Comfort
- Racing inspired
- Sports driving
- Sporty look

Available in 1 colours