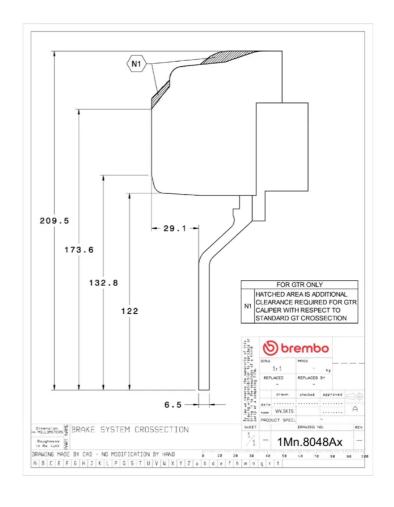

## **Technical specifications**

Axle Diameter Thickness (TH)

**Front** 355 mm 32 mm

Caliper pistons Disc type Caliper type

6 2 pieces Monoblock