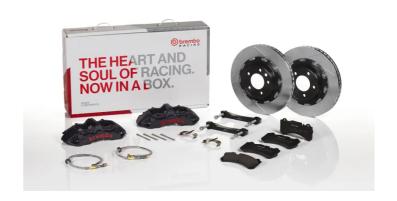

## The 1M2.8030AS GT kit is synonymous with superior performance

Complete braking systems, comprising components derived from the world of motorsports and offering unrivalled levels of technology on the market. They feature aluminium radial-mounted fixed calipers, with opposing pistons. Depending on the type of system and the required performance level, the calipers can either be in two-parts, monoblock or even monoblock machined from solid billet metal. The uprated brake discs can be integral (one-piece) or composite, drilled or slotted.

- Brembo quality
- ✓ Safety
- ✓ Performance
- ✓ Comfort
- Racing inspired
- Sports driving
- ✓ Sporty look

Available in 1 colours