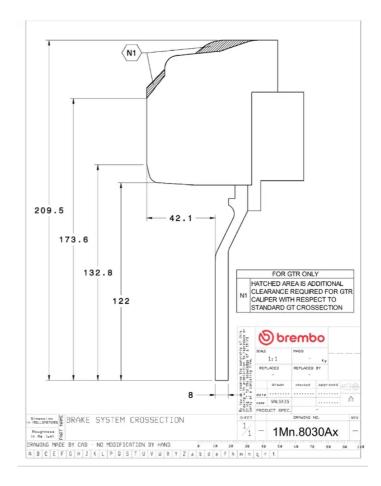

## () brembo

## UPGRADE GT KIT 1M2.8030A\_

The 1M2.8030A\_ GT kit is synonymous with superior performance

Complete braking systems, comprising components derived from the world of motorsports and offering unrivalled levels of technology on the market. They feature aluminium radial-mounted fixed calipers, with opposing pistons. Depending on the type of system and the required performance level, the calipers can either be in two-parts, monoblock or even monoblock machined from solid billet metal. The uprated brake discs can be integral (one-piece) or composite, drilled or slotted.

- ✓ Brembo quality
- Safety
- Performance
- Comfort
- Sports driving
- Sporty look

Available in 4 colours

1M2.8030A1

1M2.8030A2

1M2.8030A3

1M2.8030A5





## **Technical specifications**





**COMPATIBLE VEHICLES**