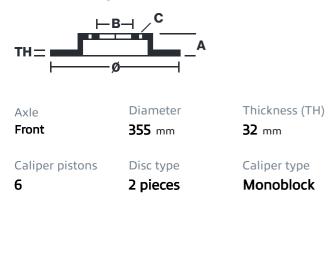

## () brembo

## UPGRADE GT KIT 1M2.8030A\_

The 1M2.8030A\_ GT kit is synonymous with superior performance

Complete braking systems, comprising components derived from the world of motorsports and offering unrivalled levels of technology on the market. They feature aluminium radial-mounted fixed calipers, with opposing pistons. Depending on the type of system and the required performance level, the calipers can either be in two-parts, monoblock or even monoblock machined from solid billet metal. The uprated brake discs can be integral (one-piece) or composite, drilled or slotted.

- ✓ Brembo quality
- Safety
- Performance
- Comfort
- Sports driving
- Sporty look

Available in 4 colours

1M2.8030A1

1M2.8030A2

1M2.8030A3

1M2.8030A5





## **Technical specifications**





**COMPATIBLE VEHICLES**