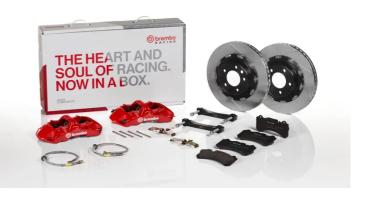

## UPGRADE GT KIT 1M2.8030A\_

The 1M2.8030A\_ GT kit is synonymous with superior performance

Complete braking systems, comprising components derived from the world of motorsports and offering unrivalled levels of technology on the market. They feature aluminium radial-mounted fixed calipers, with opposing pistons. Depending on the type of system and the required performance level, the calipers can either be in two-parts, monoblock or even monoblock machined from solid billet metal. The uprated brake discs can be integral (one-piece) or composite, drilled or slotted.

- ✓ Brembo quality
- Safety
- Performance
- Comfort
- Sports driving
- Sporty look

Available in 4 colours

1M2.8030A1

1M2.8030A2

1M2.8030A3

1M2.8030A5