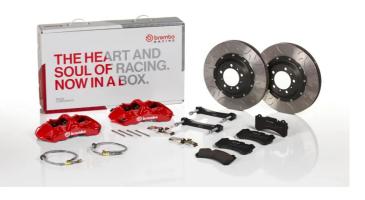

## UPGRADE GT KIT 1M3.8053A\_

The 1M3.8053A\_ GT kit is synonymous with superior performance

Complete braking systems, comprising components derived from the world of motorsports and offering unrivalled levels of technology on the market. They feature aluminium radial-mounted fixed calipers, with opposing pistons. Depending on the type of system and the required performance level, the calipers can either be in two-parts, monoblock or even monoblock machined from solid billet metal. The uprated brake discs can be integral (one-piece) or composite, drilled or slotted.

- Brembo quality
- Safety
- Performance
- Comfort
- Sports driving
- Sporty look

Available in 4 colours

1M3.8053A1

1M3.8053A2

1M3.8053A3

1M3.8053A5