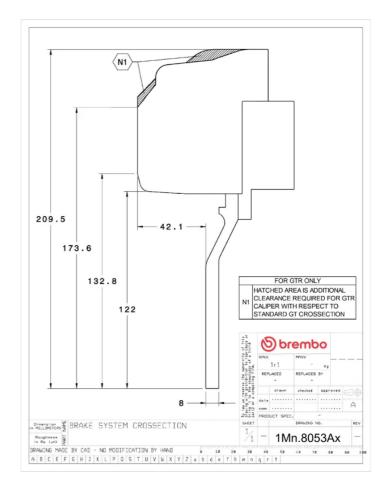

## () brembo

## UPGRADE GT KIT 1M3.8053A\_

The 1M3.8053A\_ GT kit is synonymous with superior performance

Complete braking systems, comprising components derived from the world of motorsports and offering unrivalled levels of technology on the market. They feature aluminium radial-mounted fixed calipers, with opposing pistons. Depending on the type of system and the required performance level, the calipers can either be in two-parts, monoblock or even monoblock machined from solid billet metal. The uprated brake discs can be integral (one-piece) or composite, drilled or slotted.

- Brembo quality
- Safety
- Performance
- Comfort
- Sports driving
- Sporty look

Available in 4 colours

1M3.8053A1

1M3.8053A2

1M3.8053A3

1M3.8053A5





## Technical specifications