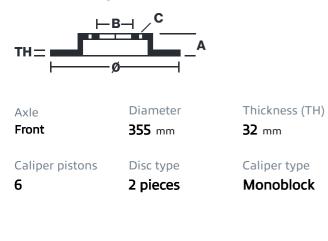

## () brembo

## UPGRADE GT KIT 1M3.8053A\_

The 1M3.8053A\_ GT kit is synonymous with superior performance

Complete braking systems, comprising components derived from the world of motorsports and offering unrivalled levels of technology on the market. They feature aluminium radial-mounted fixed calipers, with opposing pistons. Depending on the type of system and the required performance level, the calipers can either be in two-parts, monoblock or even monoblock machined from solid billet metal. The uprated brake discs can be integral (one-piece) or composite, drilled or slotted.

- Brembo quality
- Safety
- Performance
- Comfort
- Sports driving
- Sporty look

Available in 4 colours

1M3.8053A1

1M3.8053A2

1M3.8053A3

1M3.8053A5





## Technical specifications