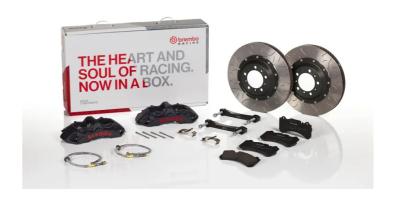

## The 1M3.8066AS GT kit is synonymous with superior performance

Complete braking systems, comprising components derived from the world of motorsports and offering unrivalled levels of technology on the market. They feature aluminium radial-mounted fixed calipers, with opposing pistons. Depending on the type of system and the required performance level, the calipers can either be in two-parts, monoblock or even monoblock machined from solid billet metal. The uprated brake discs can be integral (one-piece) or composite, drilled or slotted.

- Brembo quality
- ✓ Safety
- ✓ Performance
- ✓ Comfort
- Racing inspired
- Sports driving
- Sporty look