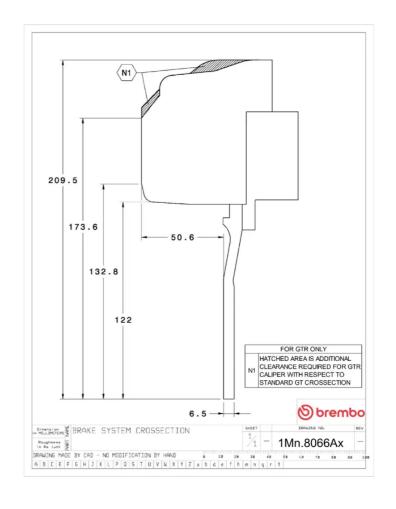

.8066AS GT kit is synonymous with superior performance

Complete braking systems, comprising components derived from the world of motorsports and offering unrivalled levels of technology on the market. They feature aluminium radial-mounted fixed calipers, with opposing pistons. Depending on the type of system and the required performance level, the calipers can either be in two-parts, monoblock or even monoblock machined from solid billet metal. The uprated brake discs can be integral (one-piece) or composite, drilled or slotted.

- Brembo quality
- ✓ Safety
- ✓ Performance
- ✓ Comfort
- Racing inspired
- Sports driving
- Sporty look







## **Technical specifications**



Axle Diameter Thickness (TH)

**Front** 355 mm 32 mm

Caliper pistons Disc type Caliper type

6 2 pieces Monoblock