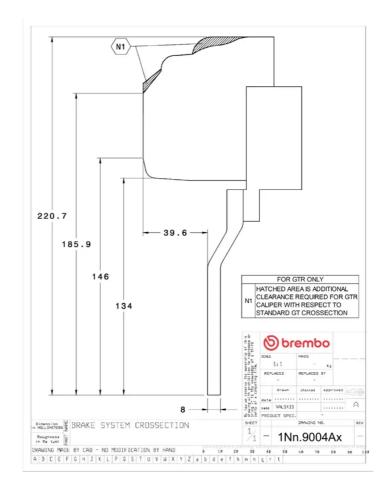

## **Technical specifications**

Axle Diameter Thickness (TH)

**Front** 380 mm 34 mm

Caliper pistons Disc type Caliper type

6 2 pieces Monoblock