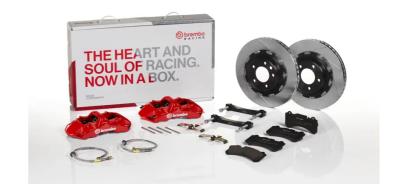

## UPGRADE GT KIT 1N2.9004A\_

## The 1N2.9004A\_ GT kit is synonymous with superior performance

Complete braking systems, comprising components derived from the world of motorsports and offering unrivalled levels of technology on the market. They feature aluminium radial-mounted fixed calipers, with opposing pistons. Depending on the type of system and the required performance level, the calipers can either be in two-parts, monoblock or even monoblock machined from solid billet metal. The uprated brake discs can be integral (one-piece) or composite, drilled or slotted.

## Available in 4 colours

N2.9004A1

N2.9004A2

1N2.9004A3

1N2.9004A5