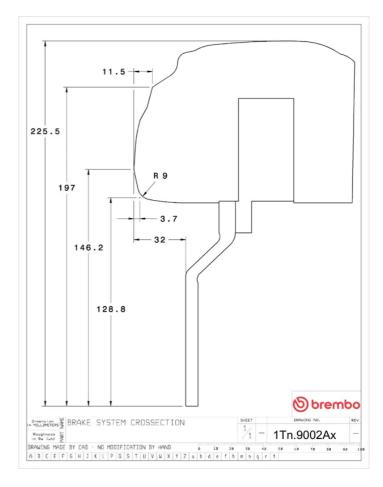

## () brembo

## UPGRADE GT KIT 1T1.9002A\_

The 1T1.9002A\_ GT kit is synonymous with superior performance

Complete braking systems, comprising components derived from the world of motorsports and offering unrivalled levels of technology on the market. They feature aluminium radial-mounted fixed calipers, with opposing pistons. Depending on the type of system and the required performance level, the calipers can either be in two-parts, monoblock or even monoblock machined from solid billet metal. The uprated brake discs can be integral (one-piece) or composite, drilled or slotted.

- Brembo quality
- Safety
- Performance
- Comfort
- Sports driving
- Sporty look

Available in 5 colours



1T1.9002A2 - 1T1.9002A5

1T1.9002A6

1T1.9002A7





## **Technical specifications**





**COMPATIBLE VEHICLES**