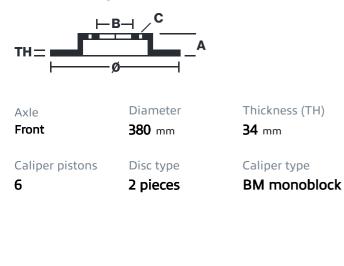

## () brembo

## UPGRADE GT KIT 1T1.9002A\_

The 1T1.9002A\_ GT kit is synonymous with superior performance

Complete braking systems, comprising components derived from the world of motorsports and offering unrivalled levels of technology on the market. They feature aluminium radial-mounted fixed calipers, with opposing pistons. Depending on the type of system and the required performance level, the calipers can either be in two-parts, monoblock or even monoblock machined from solid billet metal. The uprated brake discs can be integral (one-piece) or composite, drilled or slotted.

- Brembo quality
- Safety
- Performance
- Comfort
- Sports driving
- Sporty look

Available in 5 colours



1T1.9002A2 - 1T1.9002A5

1T1.9002A6

1T1.9002A7





## **Technical specifications**





**COMPATIBLE VEHICLES**