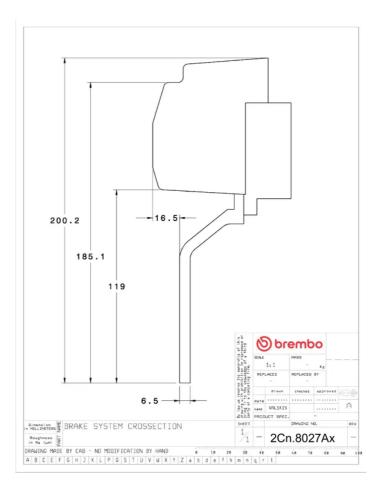

## () brembo

## UPGRADE GT KIT 2C2.8027A\_

The 2C2.8027A\_ GT kit is synonymous with superior performance

Complete braking systems, comprising components derived from the world of motorsports and offering unrivalled levels of technology on the market. They feature aluminium radial-mounted fixed calipers, with opposing pistons. Depending on the type of system and the required performance level, the calipers can either be in two-parts, monoblock or even monoblock machined from solid billet metal. The uprated brake discs can be integral (one-piece) or composite, drilled or slotted.

- Brembo quality
- Safety
- Performance
- Comfort
- Sports driving
- Sporty look

Available in 3 colours

2C2.8027A1

2C2.8027A2

2C2.8027A3





## **Technical specifications**