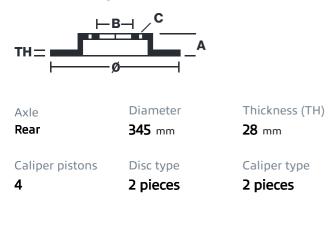

## () brembo

## UPGRADE GT KIT 2C2.8027A\_

The 2C2.8027A\_ GT kit is synonymous with superior performance

Complete braking systems, comprising components derived from the world of motorsports and offering unrivalled levels of technology on the market. They feature aluminium radial-mounted fixed calipers, with opposing pistons. Depending on the type of system and the required performance level, the calipers can either be in two-parts, monoblock or even monoblock machined from solid billet metal. The uprated brake discs can be integral (one-piece) or composite, drilled or slotted.

- Brembo quality
- Safety
- Performance
- Comfort
- Sports driving
- Sporty look

Available in 3 colours

2C2.8027A1

2C2.8027A2

2C2.8027A3





## **Technical specifications**