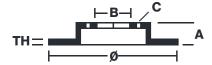

## **Technical specifications**

Axle Diameter Thickness (TH)

**Rear** 345 mm 28 mm

Caliper pistons Disc type Caliper type

4 2 pieces Monoblock

**COMPATIBLE VEHICLES**