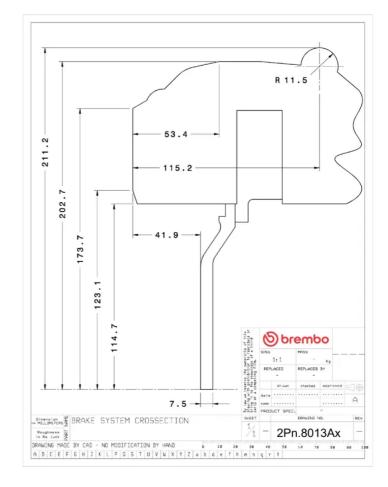

## **Technical specifications**

Axle Diameter Thickness (TH)

**Rear** 345 mm 28 mm

Caliper pistons Disc type Caliper type

4 2 pieces Monoblock

**COMPATIBLE VEHICLES**