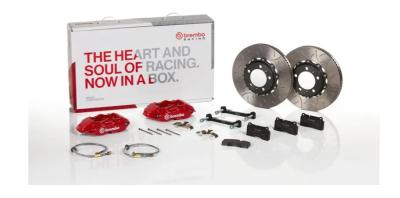

## UPGRADE GT KIT 2P3.8006A\_

## The 2P3.8006A\_ GT kit is synonymous with superior performance

Complete braking systems, comprising components derived from the world of motorsports and offering unrivalled levels of technology on the market. They feature aluminium radial-mounted fixed calipers, with opposing pistons. Depending on the type of system and the required performance level, the calipers can either be in two-parts, monoblock or even monoblock machined from solid billet metal. The uprated brake discs can be integral (one-piece) or composite, drilled or slotted.

## Available in 4 colours

**2**P3.8006A1

P3.8006A2

2P3.8006A3

2

2P3.8006A5