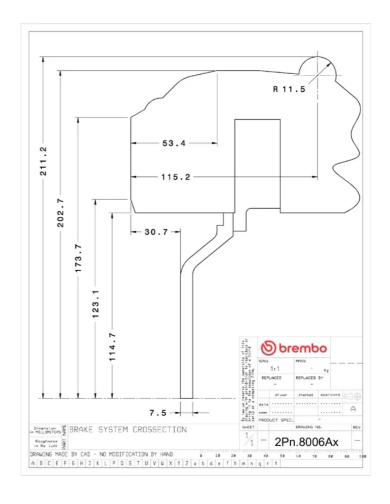

## **Technical specifications**

Axle Diameter Thickness (TH)

**Rear** 345 mm 28 mm

Caliper pistons Disc type Caliper type

4 2 pieces Monoblock