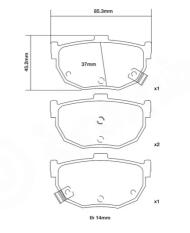

## **Technical specifications**

Width 85 mm Thickness 14 mm

WVA number 21553,21554,21555 Axle **Rear** 

EAN code 8020584602836