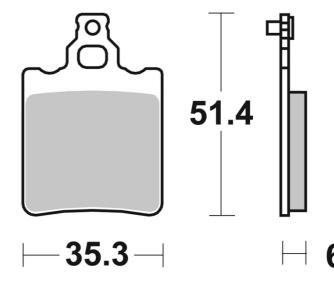

## **Technical specifications**

Width Height Thickness mm 51,42 mm 6,3 mm

Compound Units per box

Sinter 2

**COMPATIBLE VEHICLES**