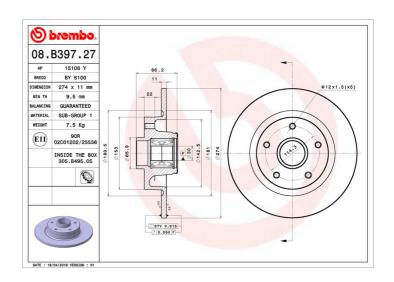

## **BRAKE DISC** 08.B397.27

## **Technical specifications**

| EAN code<br><b>8020584227930</b> | Axle<br><b>Rear</b>        | Diameter Ø  274 mm              |
|----------------------------------|----------------------------|---------------------------------|
| Thickness (TH) 11 mm             | Height (A)<br><b>86</b> mm | Number of holes (C) <b>5</b>    |
| Brake disc type<br><b>Solid</b>  | Centering (B) 30 mm        | Min. thickness<br><b>9,5</b> mm |