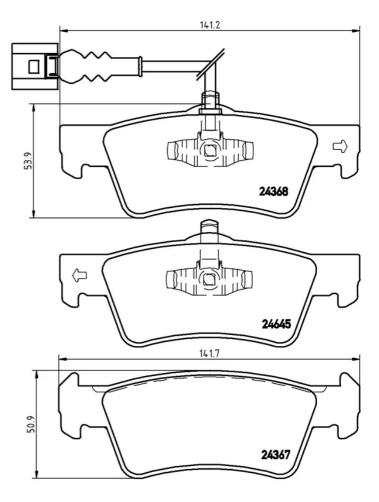

## **Technical specifications**

| EAN code      | Axle         | Thickness      |
|---------------|--------------|----------------|
| 8020584059845 | <b>Rear</b>  | <b>19</b> mm   |
| Width         | Height       | Braking system |
| <b>141</b> mm | <b>51</b> mm | <b>Teves</b>   |
|               |              | Accessories    |

Wear indicatorWVA numberElectric24367,24368,24645

Accessories With accessories With anti-squeal shim With piston clip

COMPATIBLE VEHICLES