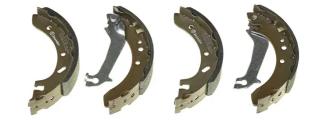

## SHOE S 24 526

## The S 24 526 brake shoe is synonymous with reliability

Brembo brake shoes of original equipment quality guarantee the safe and reliable performance of your drum braking system. All Brembo brake shoes are accompanied by a ECE-R90 homologation certificate.

## **Technical specifications**

Width Braking system
38 mm TRW Parking brake lever
With handbrake lever

**COMPATIBLE VEHICLES** 