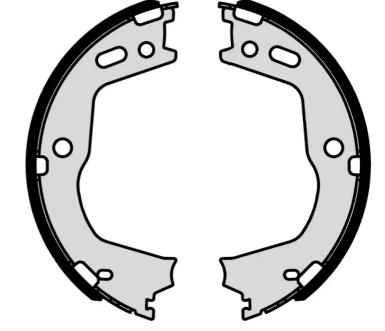

## SHOE S 30 541

The S 30 541 brake shoe is synonymous with reliability

Brembo brake shoes of original equipment quality guarantee the safe and reliable performance of your drum braking system. All Brembo brake shoes are accompanied by a ECE-R90 homologation certificate.

## **Technical specifications**

EAN code Rear 8432509657898

Diameter 190 mm

Width 26 mm

Type Parking brake