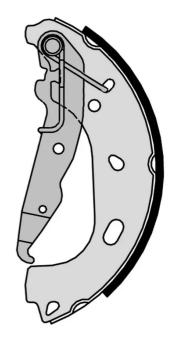

## SHOE S 59 532

## **Technical specifications**

EAN code

Rear

Diameter

8432509663318

230 mm

Width **40** mm

Braking system AP Lockheed

Parking brake lever

With handbrake

lever

**COMPATIBLE VEHICLES** 