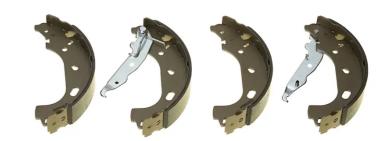

## SHOE S 59 532

## The S 59 532 brake shoe is synonymous with reliability

Brembo brake shoes of original equipment quality guarantee the safe and reliable performance of your drum braking system. All Brembo brake shoes are accompanied by a ECE-R90 homologation certificate.

## **Technical specifications**

EAN code

Rear

Diameter

8432509663318

230 mm

Width **40** mm

Braking system AP Lockheed