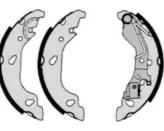

## The H 23 048 shoe kit is synonymous with reliability

The standard Brembo kit is the ideal solution for drum brake maintenance. The kit contains all the components necessary for drum brake maintenance: shoes, brake wheel cylinders, springs, lubricant, and fixing kit.