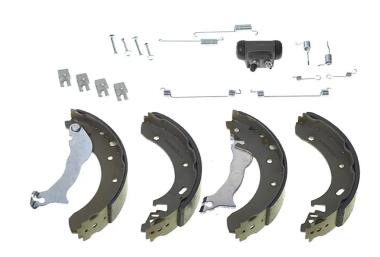

## **SHOE KIT H 24 043**

## The H 24 043 shoe kit is synonymous with reliability

The standard Brembo kit is the ideal solution for drum brake maintenance. The kit contains all the components necessary for drum brake maintenance: shoes, brake wheel cylinders, springs, lubricant, and fixing kit.

- ✓ OE-equivalent
- Brembo quality
- ✓ ECE-R90 certificate
- ✓ Safety
- Durability
- ✓ Quick assembly
- With accessories