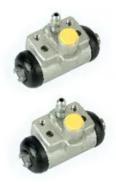

## **SHOE KIT H 28 006**

The H 28 006 shoe kit is synonymous with reliability

The standard Brembo kit is the ideal solution for drum brake maintenance. The kit contains all the components necessary for drum brake maintenance: shoes, brake wheel cylinders, springs, lubricant, and fixing kit.

## **Technical specifications**

| EAN code<br><b>8020584071526</b> | Axle<br><b>Rear</b>                         | Diameter<br>200 mm                           |
|----------------------------------|---------------------------------------------|----------------------------------------------|
| Width<br><b>36</b> mm            | Master cylinder<br>diameter<br><b>21</b> mm | Type of assembly<br><b>Not pre-assembled</b> |
| Braking system                   | Brake proportioning<br>valve                |                                              |