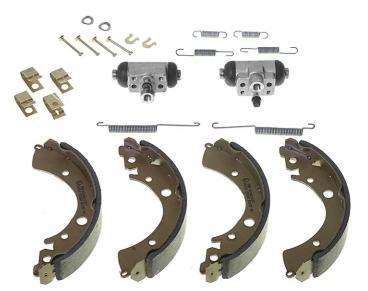

## **SHOE KIT H 28 006**

The H 28 006 shoe kit is synonymous with reliability

The standard Brembo kit is the ideal solution for drum brake maintenance. The kit contains all the components necessary for drum brake maintenance: shoes, brake wheel cylinders, springs, lubricant, and fixing kit.

- ✓ OE-equivalent
- Brembo quality
- ECE-R90 certificate
- Safety
- Durability
- Quick assembly
- With accessories

## **Technical specifications**

| EAN code<br><b>8020584071526</b> | Axle<br><b>Rear</b>                         | Diameter<br>200 mm                           |
|----------------------------------|---------------------------------------------|----------------------------------------------|
| Width<br><b>36</b> mm            | Master cylinder<br>diameter<br><b>21</b> mm | Type of assembly<br><b>Not pre-assembled</b> |
| Braking system                   | Brake proportioning<br>valve                |                                              |