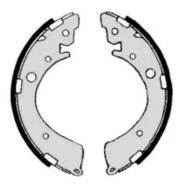

## **SHOE KIT H 28 006**

The H 28 006 shoe kit is synonymous with reliability

The standard Brembo kit is the ideal solution for drum brake maintenance. The kit contains all the components necessary for drum brake maintenance: shoes, brake wheel cylinders, springs, lubricant, and fixing kit.

## **Technical specifications**

| EAN code<br><b>8020584071526</b> | Axle<br><b>Rear</b>                         | Diameter<br>200 mm                           |
|----------------------------------|---------------------------------------------|----------------------------------------------|
| Width<br><b>36</b> mm            | Master cylinder<br>diameter<br><b>21</b> mm | Type of assembly<br><b>Not pre-assembled</b> |
| Braking system                   | Brake proportioning<br>valve                |                                              |