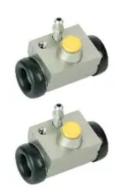

## The H 68 072 shoe kit is synonymous with reliability

The standard Brembo kit is the ideal solution for drum brake maintenance. The kit contains all the components necessary for drum brake maintenance: shoes, brake wheel cylinders, springs, lubricant, and fixing kit.

## **Technical specifications**

| EAN code<br><b>8020584074282</b> | Axle<br><b>Rear</b>                         | Diameter<br>203 mm                 |
|----------------------------------|---------------------------------------------|------------------------------------|
| Width<br><b>39</b> mm            | Master cylinder<br>diameter<br><b>17</b> mm | Type of assembly Not pre-assembled |
| Braking system <b>Bosch</b>      | Brake proportioning valve                   |                                    |