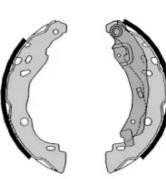

## The H 68 072 shoe kit is synonymous with reliability

The standard Brembo kit is the ideal solution for drum brake maintenance. The kit contains all the components necessary for drum brake maintenance: shoes, brake wheel cylinders, springs, lubricant, and fixing kit.

## **Technical specifications**

| EAN code<br><b>8020584074282</b> | Axle<br><b>Rear</b>                         | Diameter<br>203 mm                 |
|----------------------------------|---------------------------------------------|------------------------------------|
| Width<br><b>39</b> mm            | Master cylinder<br>diameter<br><b>17</b> mm | Type of assembly Not pre-assembled |
| Braking system <b>Bosch</b>      | Brake proportioning valve                   |                                    |