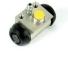

## The K 23 048 shoe kit is synonymous with reliability

The Brembo Kit & Fit is the ideal solution for the maintenance of drum brakes: everything you need for quick and efficient servicing is supplied in a single preassembled package, all with guaranteed Brembo quality. The kit contains all the components necessary for drum brake maintenance: shoes, brake wheel cylinders, springs, lubricant, and fixing kit.

## **Technical specifications**

| EAN code                    | Axle                                        | Diameter                                 |
|-----------------------------|---------------------------------------------|------------------------------------------|
| 8020584075388               | Rear                                        | <b>180</b> mm                            |
| Width<br><b>30</b> mm       | Master cylinder<br>diameter<br><b>22</b> mm | Type of assembly<br><b>Pre-assembled</b> |
| Braking system  AP Lockheed | Brake proportioning valve                   | 9                                        |