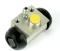

## The K 23 048 shoe kit is synonymous with reliability

The Brembo Kit & Fit is the ideal solution for the maintenance of drum brakes: everything you need for quick and efficient servicing is supplied in a single preassembled package, all with guaranteed Brembo quality. The kit contains all the components necessary for drum brake maintenance: shoes, brake wheel cylinders, springs, lubricant, and fixing kit.

## **Technical specifications**

| EAN code                    | Axle                                        | Diameter                                 |
|-----------------------------|---------------------------------------------|------------------------------------------|
| 8020584075388               | Rear                                        | <b>180</b> mm                            |
| Width<br><b>30</b> mm       | Master cylinder<br>diameter<br><b>22</b> mm | Type of assembly<br><b>Pre-assembled</b> |
| Braking system  AP Lockheed | Brake proportioning valve                   | 9                                        |