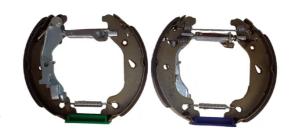

## **SHOE KIT K 23 048**

## The K 23 048 shoe kit is synonymous with reliability

The Brembo Kit & Fit is the ideal solution for the maintenance of drum brakes: everything you need for quick and efficient servicing is supplied in a single preassembled package, all with guaranteed Brembo quality. The kit contains all the components necessary for drum brake maintenance: shoes, brake wheel cylinders, springs, lubricant, and fixing kit.

## **Technical specifications**

| EAN code                    | Axle                                        | Diameter                                 |
|-----------------------------|---------------------------------------------|------------------------------------------|
| 8020584075388               | Rear                                        | <b>180</b> mm                            |
| Width<br><b>30</b> mm       | Master cylinder<br>diameter<br><b>22</b> mm | Type of assembly<br><b>Pre-assembled</b> |
| Braking system  AP Lockheed | Brake proportioning valve                   | 9                                        |