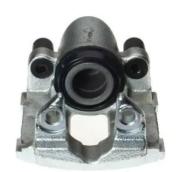

## CALIPER F 06 211

## The F 06 211 caliper is synonymous with reliability

Designed to provide the same performance as new calipers, Brembo remanufactured calipers embody an alternative solution to replacing broken or worn parts with new ones. The brake caliper remanufacturing process involves cleaning and applying a surface treatment to the caliper body, and the renewing of all worn internal components with new ones. The final testing at the end of this process guarantees a Brembo certified product.

## **Technical specifications**

EAN code Axle Diameter
8020584502129 Rear 46 mm

Number of pistons Braking system Position
1 ATE Right

**COMPATIBLE VEHICLES** 