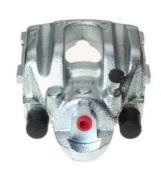

## CALIPER F 06 211

## The F 06 211 caliper is synonymous with reliability

Designed to provide the same performance as new calipers, Brembo remanufactured calipers embody an alternative solution to replacing broken or worn parts with new ones. The brake caliper remanufacturing process involves cleaning and applying a surface treatment to the caliper body, and the renewing of all worn internal components with new ones. The final testing at the end of this process guarantees a Brembo certified product.

## **Technical specifications**

EAN code Axle Diameter
8020584502129 Rear 46 mm

Number of pistons Braking system Position
1 ATE Right

**COMPATIBLE VEHICLES** 