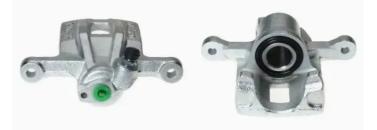

## CALIPER F 10 010

The F 10 010 caliper is synonymous with reliability

Designed to provide the same performance as new calipers, Brembo remanufactured calipers embody an alternative solution to replacing broken or worn parts with new ones. The brake caliper remanufacturing process involves cleaning and applying a surface treatment to the caliper body, and the renewing of all worn internal components with new ones. The final testing at the end of this process guarantees a Brembo certified product.

## **Technical specifications**

| EAN code          | Axle           | Diameter     |
|-------------------|----------------|--------------|
| 8020584502433     | Rear           | <b>32</b> mm |
|                   |                |              |
| Number of pistons | Braking system | Position     |
| 1                 | DAC            | Left         |