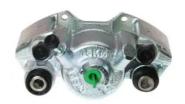

## CALIPER F 16 030

## The F 16 030 caliper is synonymous with reliability

Designed to provide the same performance as new calipers, Brembo remanufactured calipers embody an alternative solution to replacing broken or worn parts with new ones. The brake caliper remanufacturing process involves cleaning and applying a surface treatment to the caliper body, and the renewing of all worn internal components with new ones. The final testing at the end of this process guarantees a Brembo certified product.

## **Technical specifications**

EAN code Axle Diameter
8020584563748 Front 51 mm

Number of pistons Braking system Position
1 SUMITOMO Left

**COMPATIBLE VEHICLES** 