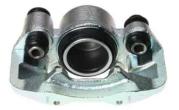

## CALIPER F 16 030

## The F 16 030 caliper is synonymous with reliability

Designed to provide the same performance as new calipers, Brembo remanufactured calipers embody an alternative solution to replacing broken or worn parts with new ones. The brake caliper remanufacturing process involves cleaning and applying a surface treatment to the caliper body, and the renewing of all worn internal components with new ones. The final testing at the end of this process guarantees a Brembo certified product.

## **Technical specifications**

EAN code Axle Diameter
8020584563748 Front 51 mm

Number of pistons Braking system Position
1 SUMITOMO Left

**COMPATIBLE VEHICLES** 