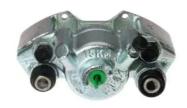

## CALIPER F 16 031

## The F 16 031 caliper is synonymous with reliability

Designed to provide the same performance as new calipers, Brembo remanufactured calipers embody an alternative solution to replacing broken or worn parts with new ones. The brake caliper remanufacturing process involves cleaning and applying a surface treatment to the caliper body, and the renewing of all worn internal components with new ones. The final testing at the end of this process guarantees a Brembo certified product.

## **Technical specifications**

EAN code Axle Diameter
8020584563755 Front 51 mm

Number of pistons Braking system Position
1 SUMITOMO Right

**COMPATIBLE VEHICLES** 