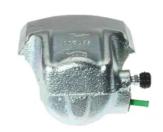

## CALIPER F 23 058

## The F 23 058 caliper is synonymous with reliability

Designed to provide the same performance as new calipers, Brembo remanufactured calipers embody an alternative solution to replacing broken or worn parts with new ones. The brake caliper remanufacturing process involves cleaning and applying a surface treatment to the caliper body, and the renewing of all worn internal components with new ones. The final testing at the end of this process guarantees a Brembo certified product.